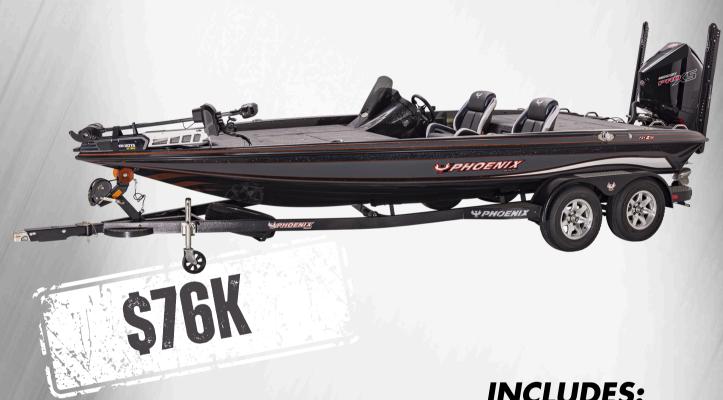

## **Tournament-Ready Fishing Packages!**

**INCLUDES:** 

Both Packages include: 4 Bank Charger, Custom Cover and Mercury Prop

## Package 1 OR

- Garmin w/Livescope
- Two Helix 12's
- Ultrex Quest Trolling Motor
- Phoenix E2 Wiring

## Package 2

- Dual 8' Power Poles
- Two Helix 12's
- Ultrex Quest Trolling Motor
- Phoenix E2 Wiring

\*\*Nationally-advertised price does not include dealer prep, batteries, freight, taxes, registration and licenses and is for 2025 model year. Phoenix Boats reserves the right to make changes in products and pricing without prior notice. Dealer determines final price. Dual color deck, polyflake hull and gelcoat pinstripe upgrade fees will apply.